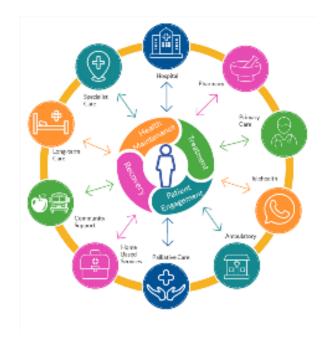

## Monitoring, informatics and connected care

Improve population health outcomes and efficiency through integrated care, real-time analytics and value-added services

° Philips Healthcare

## HEALTHCARE STRATEGY

Connected care

Integrated care

Value-based care