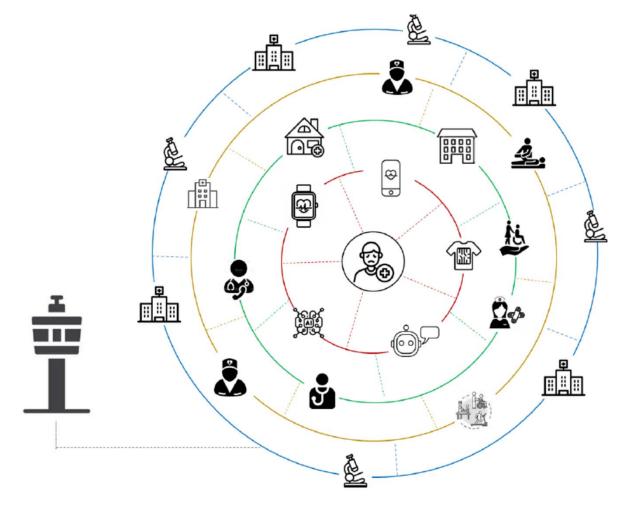

## **HEALTH CONTINUUM**

Help people to live a healthy life in a healthy home environment

manage their own health

Ensure first time right

diagnosis with personalized and adaptive care pathways therapies, faster recovery and better outcomes

Support recovery and chronic care at home

## Monitoring, informatics and connected care

Improve population health outcomes and efficiency through integrated care, real-time analytics and value-added services

° Philips Healthcare